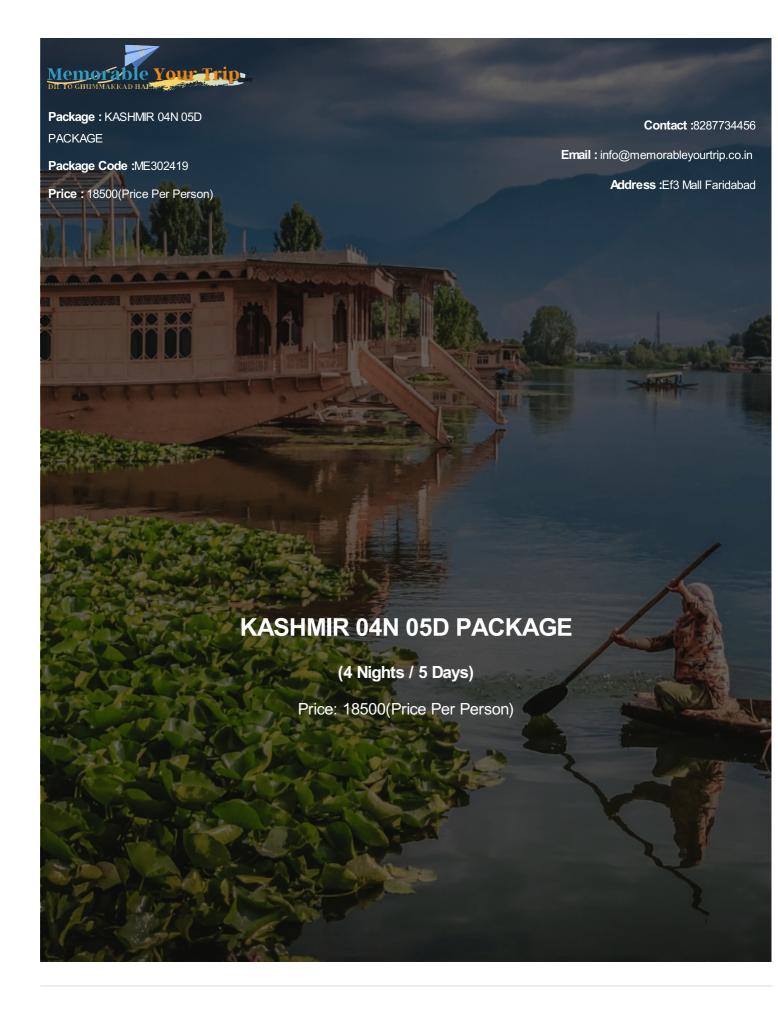

Package Code: ME302419

Price: 18,500(Price Per Person)

# Day: 1:Jammu and Kashmir



### Jammu and Kashmir

On arrival Srinagar meet for assistance and transfer to hotel, check in to hotel. Afternoon proceed to visit of world-famous Mughal Gardens visiting the Nishat Bagh (The garden of pleasure) and Shalimar Bagh (Abode of love), Shankarachariya Shiv Temple, Pari Mahal (Fairies adobe), and Ancient City tour of Srinagar. In the evening return to hotel for Dinner and overnight stay at hotel.

# Day: 2:Jammu and Kashmir



### Jammu and Kashmir

After having breakfast, you will be driven for full day excursion trip to Sonamarg. Sonamarg is a place of enthralling beauty, lies in Sindh Valley, streamed with flowers, surrounded by mountains, and perched at an altitude of 2690 m above sea le