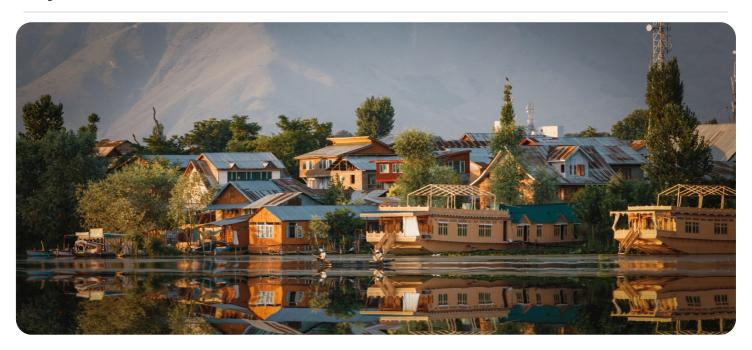

### Jammu and Kashmir

On arrival Srinagar meet for assistance and transfer to hotel, check in to hotel. Afternoon proceed to visit of world-famous Mughal Gardens visiting the Nishat Bagh (The garden of pleasure) and Shalimar Bagh (Abode of love), Shankarachariya Shiv Temple, Pari Mahal (Fairies adobe), and Ancient City tour of Srinagar. In the evening return to hotel for Dinner and overnight stay at hotel.

# Jammu and Kashmir After breakfast, check out from hotel and drive to Srinagar, check in to houseboat, after freshening u. Later ride on a Shikara ONE HOUR, - a Kashmiri gondola - to the watery vegetable markets and see the mountains mirrored in the lakes. You will get a view of some remarkably interesting places around the Lake. Evening drive back to Srinagar Houseboat. Dinner and ovemight stay at houseboat. **Inclusions** Meet and greet at arrival Welcome drink on arrival. (Non-Alcoholic). 03 Nights in Srinagar at Hotel with Breakfast and Dinner. 01 Night in Pahalgam at Hotel with Breakfast and Dinner. 01 Night in Srinagar at Houseboat with Breakfast and Dinner. Arrival/Departure transfers and sightseeing as per programmed Non-Ac Sedan Car for 02 Pax, Innova Car for 04 – 06 Pax with driver. Accommodation at the above-mentioned Hotels sharing of Double Room.