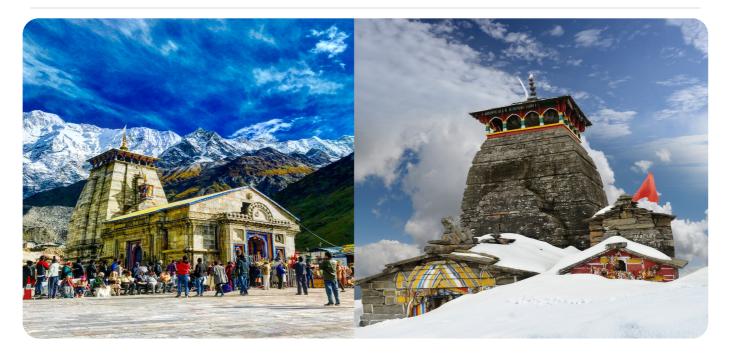

- · Wake up in morning freshen up have breakfast later visit kedarnath temple do darshan and pray click some pictures for memories and visit bhairav nath temple it is around 2km trek from kedarnath temple.
- Return trek down to gaurikund. Reach gaurikund take jeep to sonprayag/sitapur.
- Reach sitapur by evening/night it depend on your walking speed.
- · Later depart for guptkashi.
- · Reach guptkashi check into hotel.
- Dinner overnight stay in hotel.

### Day: 5:Uttarakhand

| Uttarakhand                                                                                                                                                                                                                    |
|--------------------------------------------------------------------------------------------------------------------------------------------------------------------------------------------------------------------------------|
| Wake up in morning freshen up have breakfast check out from hotel later depart for tungnath temple via chopta.                                                                                                                 |
| Reach chopta start trek to tungnath temple it is around 5-6 km trek distance it is take 2-3 hours.                                                                                                                             |
| Reach tungnath temple do some pray later start trek to chandrashiela it is around 1 km from tungnath temple.  Parath about a still a grigorita 2008 in the start trek to chandrashiela it is around 1 km from tungnath temple. |
| <ul> <li>Reach chandrashiela enjoy the 360° view .</li> <li>Later trek down to chopta. Reach chopta by 4-5 pm.</li> </ul>                                                                                                      |
| Later depart for delhi.via rishikesh.                                                                                                                                                                                          |
|                                                                                                                                                                                                                                |
| Day: 6:Delhi                                                                                                                                                                                                                   |
|                                                                                                                                                                                                                                |
|                                                                                                                                                                                                                                |
|                                                                                                                                                                                                                                |
|                                                                                                                                                                                                                                |
|                                                                                                                                                                                                                                |
|                                                                                                                                                                                                                                |
|                                                                                                                                                                                                                                |
|                                                                                                                                                                                                                                |
|                                                                                                                                                                                                                                |
|                                                                                                                                                                                                                                |
|                                                                                                                                                                                                                                |
|                                                                                                                                                                                                                                |
|                                                                                                                                                                                                                                |
| Delhi                                                                                                                                                                                                                          |
| Reach delhi in morning                                                                                                                                                                                                         |
| <u> </u>                                                                                                                                                                                                                       |