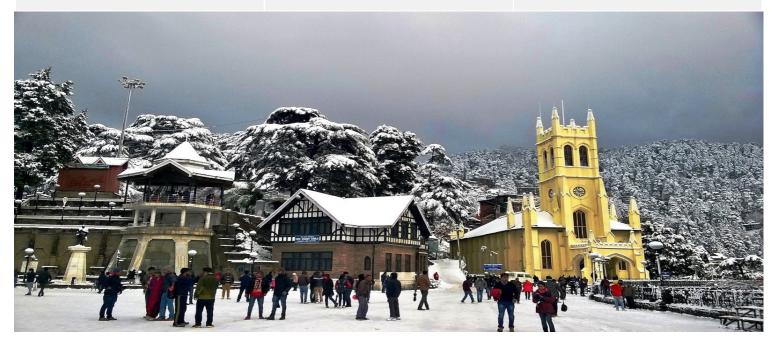

#### Shimla Sightseeing

After Break-fast visit Kufri, Green Valley, Mini Zoo, Chini Bungalow., White Flower Hall, Indira Gandhi Tourist Park, Evening free to stroll in the famous shopping place of Shimla town. **Overnight stay at Hotel in Shimla.** 