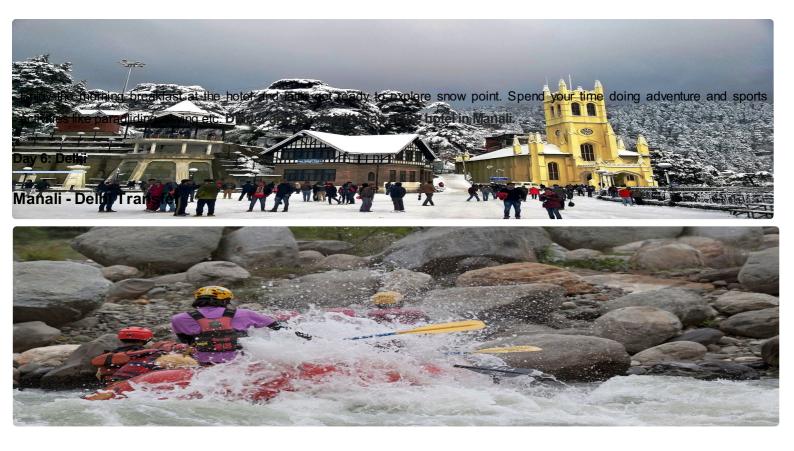

#### Day: 3:Manali

#### Shimla - Manali Transfer via Kullu

Post breakfast, check out from the hotel and proceed to Manali while visiting Kullu enroute. Once upon a time Kullu was very famous in Bollywood films, thanks to its scenic beauty and serene panoramic views. This is the place where one can enjoy Rafting in the Beas River.Late in the evening arrive at hotel booked for you in Manali, **Dinner and Overnight stay in Manali**.