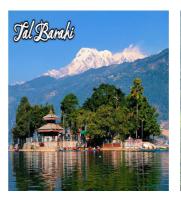

#### **Lumbini- Pokhara**

After breakfast check out from the hotel and drive to Pokhara. Approx arrival at Pokhara check in to the hotel and overnight stay at hotel in Pokhara.

| Day 3: Pokhara:                                                                                                                                                                                                                                                                                                         |
|-------------------------------------------------------------------------------------------------------------------------------------------------------------------------------------------------------------------------------------------------------------------------------------------------------------------------|
| Pokhara Local Sightseeing                                                                                                                                                                                                                                                                                               |
| After breakfast proceed to Bindhyabasni Temple, Tall Barahi Temple In Fewa Lake, Mahendra Cave, Bat Cave, Seti Rive, Gorkha Museum, International Mountain Museum, Devi's Fall, Gupteswar Mahadev. After sightseeing came back to hotel and overnight stay at hotel in Pokhara.                                         |
| Day 4: Kathmandu:                                                                                                                                                                                                                                                                                                       |
| Pokhara- Kathmandu Via Manakamna Temple                                                                                                                                                                                                                                                                                 |
| After breakfast checkout from the hotel and drive to Kathmandu Via Manokamna Temple. Between Pokhara to Kathmandu Manokamna Temple Darshan. Approx arrival at Manokamna Temple do darsan after darsan proceed to Kathmandu. Approx arrival at Kathmandu check in to the hotel and overnight stay at hotel in Kathmandu. |
| Day 5: Kathmandu:                                                                                                                                                                                                                                                                                                       |
| Kathmandu Local Sightseeing                                                                                                                                                                                                                                                                                             |
| After breakfast proceed to Kathmandu Local Sightseeing Pashupatinath Temple, Gudeshwari Temple, Budda Stupa, Budhanilkanth, Raj Darbar, Swambhunath Stupa, Hanuman Dokha, Kathmandu Local Marketing. After sightseeing came back to the hotel and overnight stay at hotel in Kathmandu.                                 |
| Day 6: Janakpur:                                                                                                                                                                                                                                                                                                        |
| Kathmandu- Janakpur                                                                                                                                                                                                                                                                                                     |
| After breakfast check out from the hotel and drive to Janakpur. Approx arrival at Janakpur do Janki Temple darshan after darshan proceed to hotel arrival at hotel check in to the hotel and overnight stay at hotel in Janakpur.                                                                                       |
| Day 7: Gorakhpur:                                                                                                                                                                                                                                                                                                       |
| Janakpur- Garakhpur                                                                                                                                                                                                                                                                                                     |