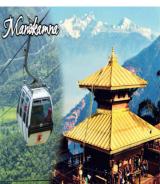

#### **Lumbini- Pokhara**

After breakfast check out from the hotel and drive to Pokhara. Approx arrival at Pokhara check in to the hotel and overnight stay at hotel in Pokhara.

| Day 3: Pokhara:                                                                                                                                                                                                                                                                                                         |
|-------------------------------------------------------------------------------------------------------------------------------------------------------------------------------------------------------------------------------------------------------------------------------------------------------------------------|
| Pokhara Local Sightseeing                                                                                                                                                                                                                                                                                               |
| After breakfast proceed to Bindhyabasni Temple, Tall Barahi Temple In Fewa Lake, Mahendra Cave, Bat Cave, Seti Rive, Gorkha Museum, International Mountain Museum, Devi's Fall, Gupteswar Mahadev. After sightseeing came back to hotel and overnight stay at hotel in Pokhara.                                         |
| Day 4: Kathmandu:                                                                                                                                                                                                                                                                                                       |
| Pokhara- Kathmandu Via Manakamna Temple                                                                                                                                                                                                                                                                                 |
| After breakfast checkout from the hotel and drive to Kathmandu Via Manokamna Temple. Between Pokhara to Kathmandu Manokamna Temple Darshan. Approx arrival at Manokamna Temple do darsan after darsan proceed to Kathmandu. Approx arrival at Kathmandu check in to the hotel and overnight stay at hotel in Kathmandu. |
| Day 5: Kathmandu:                                                                                                                                                                                                                                                                                                       |
| Kathmandu Local Sightseeing                                                                                                                                                                                                                                                                                             |
| After breakfast proceed to Kathmandu Local Sightseeing Pashupatinath Temple, Gudeshwari Temple, Budda Stupa, Budhanilkanth, Raj Darbar, Swambhunath Stupa, Hanuman Dokha, Kathmandu Local Marketing. After sightseeing came back to the hotel and overnight stay at hotel in Kathmandu.                                 |
| Day 6: Janakpur:                                                                                                                                                                                                                                                                                                        |
| Kathmandu- Janakpur                                                                                                                                                                                                                                                                                                     |
| After breakfast check out from the hotel and drive to Janakpur. Approx arrival at Janakpur do Janki Temple darshan after darshan proceed to hotel arrival at hotel check in to the hotel and overnight stay at hotel in Janakpur.                                                                                       |
| Day 7: Gorakhpur:                                                                                                                                                                                                                                                                                                       |
| Janakpur- Garakhpur                                                                                                                                                                                                                                                                                                     |

# Exclusions:

-Manokamna Temple Sightseeing chargeable by cable car