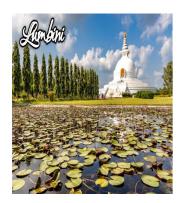

Day 1: Lumbini:

#### **Gorakhpur-Lumbini**

Meeting at Gorakhpur Railway Station/ Airport and drive to Lumbini. Approx arrival at Lumbini do darshan after darshan proceed to hotel arrival at hotel check in to the hotel and overnight stay at hotel in Lumbini.