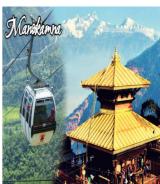

#### Lumbini- Pokhara

After breakfast check out from the hotel and drive to Pokhara. Approx arrival at Pokhara check in to the hotel and overnight stay at hotel in Pokhara.

| Day 3: Pokhara:                                                                                                                                                                                                                                                                                                                                                                                  |
|--------------------------------------------------------------------------------------------------------------------------------------------------------------------------------------------------------------------------------------------------------------------------------------------------------------------------------------------------------------------------------------------------|
| Pokhara Local Sightseeing                                                                                                                                                                                                                                                                                                                                                                        |
| After breakfast proceed to Bindhyabasni Temple, Tall Barahi Temple In Fewa Lake, Mahendra Cave, Bat Cave, Seti Rive, Gorkha Museum, International Mountain Museum, Devi's Fall, Gupteswar Mahadev. After sightseeing came back to hotel and overnight stay at hotel in Pokhara.                                                                                                                  |
| Day 4: Kathmandu:                                                                                                                                                                                                                                                                                                                                                                                |
| Pokhara – Kathmandu Via Manakamna Temple                                                                                                                                                                                                                                                                                                                                                         |
| After breakfast checkout from the hotel and drive to Kathmandu Via Manokamna Temple. Between Pokhara to Kathmandu Manokamna Temple Darshan. Approx arrival at Manokamna Temple do darsan after darsan proceed to Kathmandu. Approx arrival at Kathmandu check in to the hotel and overnight stay at hotel in Kathmandu.                                                                          |
| Day 5: Kathmandu:                                                                                                                                                                                                                                                                                                                                                                                |
| Kathmandu Local Sightseeing                                                                                                                                                                                                                                                                                                                                                                      |
| After breakfast proceed to Kathmandu Local Sightseeing Pashupatinath Temple, Gudeshwari Temple, Budda Stupa, Budhanilkanth, Raj Darbar, Swambhunath Stupa, Hanuman Dokha, Kathmandu Local Marketing. After sightseeing came back to the hotel and overnight stay at hotel in Kathmandu.                                                                                                          |
| Day 6: Chitwan:                                                                                                                                                                                                                                                                                                                                                                                  |
| Kathmandu – Chitwan                                                                                                                                                                                                                                                                                                                                                                              |
| After breakfast check out from the hotel and drive to Chitwan. Approx arrival at Chitwan check in to the hotel and evening time enjoy Local Tharu Cultural Program. After program came back to the hotel and overnight stay at hotel in Chitwan.                                                                                                                                                 |
| Day 7: Janakpur:                                                                                                                                                                                                                                                                                                                                                                                 |
| Chitwan – Janakpur                                                                                                                                                                                                                                                                                                                                                                               |
| Early morning proceed to Chitwan Jungle Safari chargeable by season rate with measure (By Jeep), (By Elephant), Elephant Bathing. Later back to hotel and take breakfast. After breakfast check out from the hotel and proceed to Janakpur. Approx arrival at Janakpur do darshan after darshan proceed to hotel arrival at hotel check in to the hotel and overnight stay at hotel in Janakpur. |
| Day 8: Gorakhpur:                                                                                                                                                                                                                                                                                                                                                                                |
| Janakpur- Darbhanga                                                                                                                                                                                                                                                                                                                                                                              |