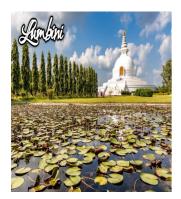

Day 1: Lumbini:

### Gorakhpur- Lumbini

Meeting at Gorakhpur Railway Station/ Airport and drive to Lumbini. Approx arrival at Lumbini do darshan after darshan proceed to hotel arrival at hotel check in to the hotel and overnight stay at hotel in Lumbini.