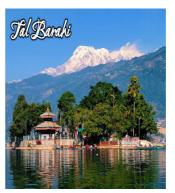

#### Lumbini- Pokhara

After breakfast check out from the hotel and drive to Pokhara. Approx arrival at Pokhara check in to the hotel and overnight stay at hotel in Pokhara.

| Day 3: Pokhara:                                                                                                                                                                                                                                                                                                                                                                                  |
|--------------------------------------------------------------------------------------------------------------------------------------------------------------------------------------------------------------------------------------------------------------------------------------------------------------------------------------------------------------------------------------------------|
| Pokhara Local Sightseeing                                                                                                                                                                                                                                                                                                                                                                        |
| After breakfast proceed to Bindhyabasni Temple, Tall Barahi Temple In Fewa Lake, Mahendra Cave, Bat Cave, Seti Rive, Gorkha Museum, International Mountain Museum, Devi's Fall, Gupteswar Mahadev. After sightseeing came back to hotel and overnight stay at hotel in Pokhara.                                                                                                                  |
| Day 4: Kathmandu:                                                                                                                                                                                                                                                                                                                                                                                |
| Pokhara – Kathmandu Via Manakamna Temple                                                                                                                                                                                                                                                                                                                                                         |
| After breakfast checkout from the hotel and drive to Kathmandu Via Manokamna Temple. Between Pokhara to Kathmandu Manokamna Temple Darshan. Approx arrival at Manokamna Temple do darsan after darsan proceed to Kathmandu. Approx arrival at Kathmandu check in to the hotel and overnight stay at hotel in Kathmandu.                                                                          |
| Day 5: Kathmandu:                                                                                                                                                                                                                                                                                                                                                                                |
| Kathmandu Local Sightseeing                                                                                                                                                                                                                                                                                                                                                                      |
| After breakfast proceed to Kathmandu Local Sightseeing Pashupatinath Temple, Gudeshwari Temple, Budda Stupa, Budhanilkanth, Raj Darbar, Swambhunath Stupa, Hanuman Dokha, Kathmandu Local Marketing. After sightseeing came back to the hotel and overnight stay at hotel in Kathmandu.                                                                                                          |
| Day 6: Chitwan:                                                                                                                                                                                                                                                                                                                                                                                  |
| Kathmandu – Chitwan                                                                                                                                                                                                                                                                                                                                                                              |
| After breakfast check out from the hotel and drive to Chitwan. Approx arrival at Chitwan check in to the hotel and evening time enjoy Local Tharu Cultural Program. After program came back to the hotel and overnight stay at hotel in Chitwan.                                                                                                                                                 |
| Day 7: Janakpur:                                                                                                                                                                                                                                                                                                                                                                                 |
| Chitwan – Janakpur                                                                                                                                                                                                                                                                                                                                                                               |
| Early morning proceed to Chitwan Jungle Safari chargeable by season rate with measure (By Jeep), (By Elephant), Elephant Bathing. Later back to hotel and take breakfast. After breakfast check out from the hotel and proceed to Janakpur. Approx arrival at Janakpur do darshan after darshan proceed to hotel arrival at hotel check in to the hotel and overnight stay at hotel in Janakpur. |
| Day 8: Gorakhpur:                                                                                                                                                                                                                                                                                                                                                                                |
| Janakpur- Darbhanga                                                                                                                                                                                                                                                                                                                                                                              |